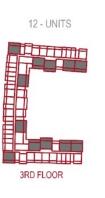

## Unit Details

1A.B

| Row Labels | Avg Area |
|------------|----------|
| STUDIO     | 401      |
| 1BHK       | 647      |
| 2 BHK      | 1,101    |

| Number of Units           |             |
|---------------------------|-------------|
| Type                      | No of units |
| STUDIO                    | 111         |
| PRESIDENTIAL STUDIO       | 10          |
| 1BHK                      | 123         |
| PRESIDENTIAL SUITE        | 6           |
| 2 BHK + OFFICE            | 72          |
| 2 BHK + POOL              | 12          |
| 2BHK +Terrace+Pool        | 4           |
| 4BHK DUPLEX +TERRACE+POOL | 1           |
| Retail                    | 11          |
| Grand Total               | 350         |