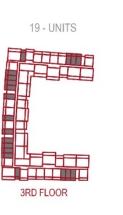

## Unit Details

1A.B

| Row Labels | Avg Area |
|------------|----------|
| STUDIO     | 401      |
| 1BHK       | 647      |
| 2 BHK      | 1,101    |

| Number of Units           |             |
|---------------------------|-------------|
| Type                      | No of units |
| STUDIO                    | 111         |
| PRESIDENTIAL STUDIO       | 10          |
| 1BHK                      | 123         |
| PRESIDENTIAL SUITE        | 6           |
| 2 BHK + OFFICE            | 72          |
| 2 BHK + POOL              | 12          |
| 2BHK +Terrace+Pool        | 4           |
| 4BHK DUPLEX +TERRACE+POOL | 1           |
| Retail                    | 11          |
| Grand Total               | 350         |