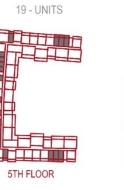

## Unit Details

1A.B

| Row Labels | Avg Area |
|------------|----------|
| STUDIO     | 401      |
| 1BHK       | 647      |
| 2 BHK      | 1,101    |

| Number of Units           |             |
|---------------------------|-------------|
| Type                      | No of units |
| STUDIO                    | 111         |
| PRESIDENTIAL STUDIO       | 10          |
| 1BHK                      | 123         |
| PRESIDENTIAL SUITE        | 6           |
| 2 BHK + OFFICE            | 72          |
| 2 BHK + POOL              | 12          |
| 2BHK +Terrace+Pool        | 4           |
| 4BHK DUPLEX +TERRACE+POOL | 1           |
| Retail                    | 11          |
| Grand Total               | 350         |