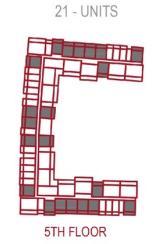

## Unit Details

1A.B

| Row Labels | Avg Area |
|------------|----------|
| STUDIO     | 401      |
| 1BHK       | 647      |
| 2 BHK      | 1,101    |

| Number of Units           |             |
|---------------------------|-------------|
| Type                      | No of units |
| STUDIO                    | 111         |
| PRESIDENTIAL STUDIO       | 10          |
| 1BHK                      | 123         |
| PRESIDENTIAL SUITE        | 6           |
| 2 BHK + OFFICE            | 72          |
| 2 BHK + POOL              | 12          |
| 2BHK +Terrace+Pool        | 4           |
| 4BHK DUPLEX +TERRACE+POOL | 1           |
| Retail                    | 11          |
| Grand Total               | 350         |