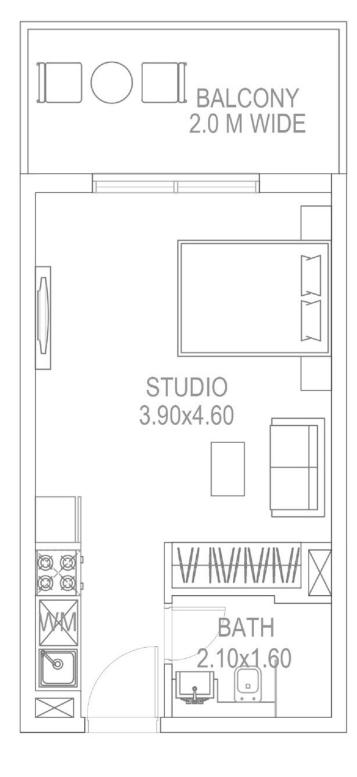

**Wellness center** 

**Doctor on Call** 

**Multi-Purpose Hall** 

**Gymnasium Area** 

Health Club/Sauna

**Kids Day Care** 

**Business Centre** 

**Private Sports Training** 

Grand Drop Off Area with Indoor Landscaping

Jogging Track with Rubber Flooring

**Rooftop Lounge** 

Open Air Yoga &
Gymnasium Platform

**Mini Golf** 

Anti-current Swimming Pool

**Water Bodies** 

**Shallow Pool** 

**Kids Pool** 

**Toddler Splash Pad** 

**Aquatic Gymnasium** 

**Waiting Lounge** 

Wi-Fi Enabled waiting Area

Shaded Kids Play Area with Soft Flooring

Male / Female Prayer Room

Open Air Cinema

Family Sitting Area

**BBQ Area** 



## Petalz Danus

Bringing Lifestyle Changes





Kids Day Care



Jogging Track



Outdoor Cinema



Water Lounge





Yoga Centre









## **Studio**Type A















#### **Presidential Studio**

Type B





#### **Presidential Studio**

Type C





#### 1 Bedroom

#### Type A















#### **Presidential Suite**

#### Type B





#### 2 Bedroom

Type A



#### 2 Bedroom

Type B



#### 2 Bedroom

Type C































## Unit Details

1A.B

| Row Labels | Avg Area |
|------------|----------|
| STUDIO     | 401      |
| 1BHK       | 647      |
| 2 BHK      | 1,101    |

| Number of Units           |             |
|---------------------------|-------------|
| Type                      | No of units |
| STUDIO                    | 111         |
| PRESIDENTIAL STUDIO       | 10          |
| 1BHK                      | 123         |
| PRESIDENTIAL SUITE        | 6           |
| 2 BHK + OFFICE            | 72          |
|