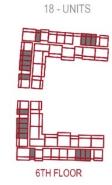

## Unit Details

1A.B

| Row Labels | Avg Area |
|------------|----------|
| STUDIO     | 401      |
| 1BHK       | 647      |
| 2 BHK      | 1,101    |

| Number of Units           |             |
|---------------------------|-------------|
| Type                      | No of units |
| STUDIO                    | 111         |
| PRESIDENTIAL STUDIO       | 10          |
| 1BHK                      | 123         |
| PRESIDENTIAL SUITE        | 6           |
| 2 BHK + OFFICE            | 72          |
| 2 BHK + POOL              | 12          |
| 2BHK +Terrace+Pool        | 4           |
| 4BHK DUPLEX +TERRACE+POOL | 1           |
| Retail                    | 11          |
| Grand Total               | 350         |