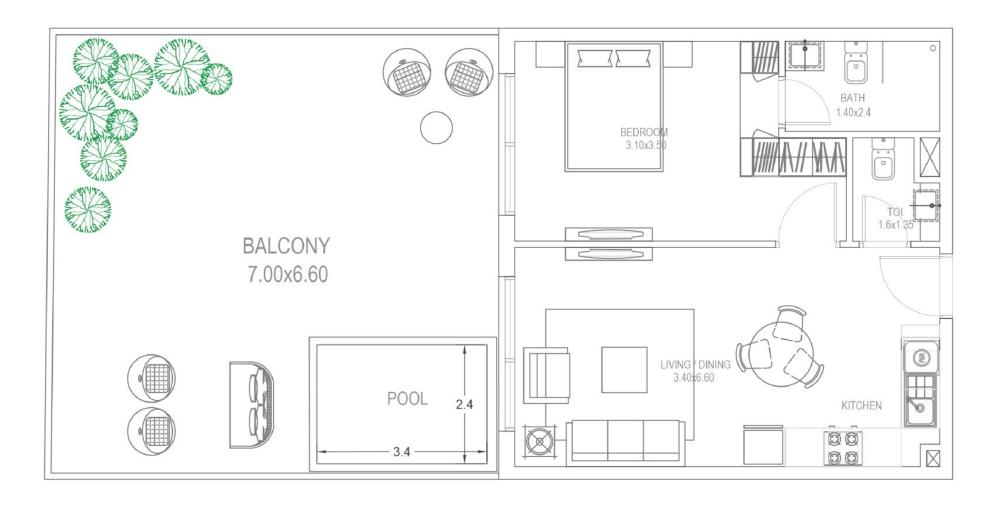

and Drop Off Area with Indoor Landscaping

Jogging Track with Rubber Flooring

**Rooftop Lounge** 

Open Air Yoga &
Gymnasium Platform

**Mini Golf** 

Anti-current Swimming Pool

**Water Bodies** 

**Shallow Pool** 

**Kids Pool** 

**Toddler Splash Pad** 

**Aquatic Gymnasium** 

**Waiting Lounge** 

Wi-Fi Enabled waiting Area

Shaded Kids Play Area with Soft Flooring

Male / Female Prayer Room

Open Air Cinema

Family Sitting Area

**BBQ Area** 



## Petalz Danus

Bringing Lifestyle Changes





Kids Day Care



Jogging Track



Outdoor Cinema



Water Lounge





Yoga Centre









## **Studio**Type A















#### **Presidential Studio**

Type B





#### **Presidential Studio**

Type C





#### 1 Bedroom

#### Type A















#### **Presidential Suite**

#### Type B





#### 2 Bedroom

Type A



#### 2 Bedroom

Type B



#### 2 Bedroom

Type C































## Unit Details

1A.B

| Row Labels | Avg Area |
|------------|----------|
| STUDIO     | 401      |
| 1BHK       | 647      |
| 2 BHK      | 1,101    |

| Number of Units           |             |
|---------------------------|-------------|
| Type                      | No of units |
| STUDIO                    | 111         |
| PRESIDENTIAL STUDIO       | 10          |
| 1BHK                      | 123         |
| PRESIDENTIAL SUITE        | 6           |
| 2 BHK + OFFICE            | 72          |
| 2 BHK + POOL              | 12          |
| 2BHK +Terrace+Pool        | 4           |
| 4BHK DUPLEX +TERRACE+POOL | 1           |
| Retail                    | 11          |
| Grand