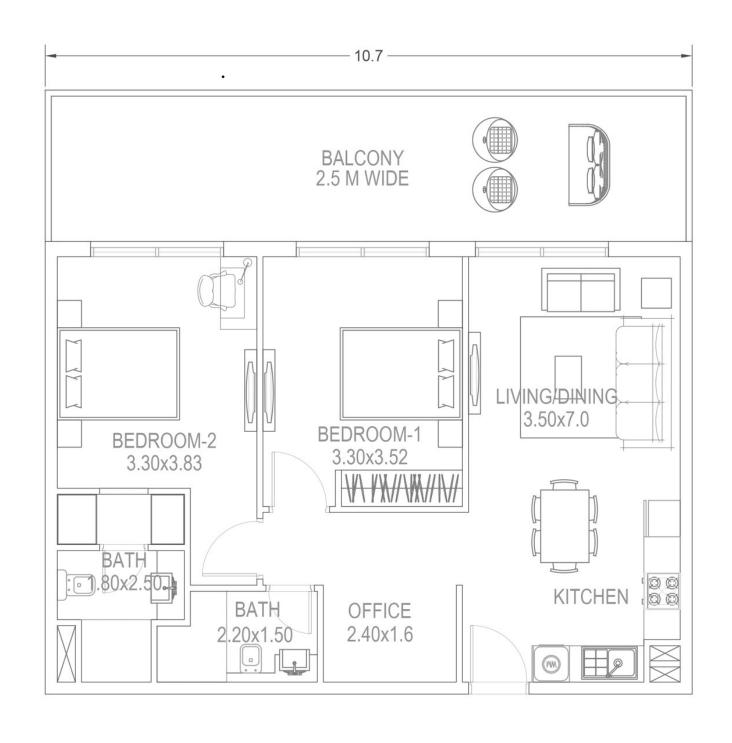

r Landscaping

Jogging Track with Rubber Flooring

**Rooftop Lounge** 

Open Air Yoga &
Gymnasium Platform

**Mini Golf** 

Anti-current Swimming Pool

**Water Bodies** 

**Shallow Pool** 

**Kids Pool** 

**Toddler Splash Pad** 

**Aquatic Gymnasium** 

**Waiting Lounge** 

Wi-Fi Enabled waiting Area

Shaded Kids Play Area with Soft Flooring

Male / Female Prayer Room

Open Air Cinema

Family Sitting Area

**BBQ Area** 



## Petalz Danus

Bringing Lifestyle Changes





Kids Day Care



Jogging Track



Outdoor Cinema



Water Lounge





Yoga Centre









## **Studio**Type A















#### **Presidential Studio**

Type B





#### **Presidential Studio**

Type C





#### 1 Bedroom

#### Type A















#### **Presidential Suite**

#### Type B





#### 2 Bedroom

Type A



#### 2 Bedroom

Type B



#### 2 Bedroom

Type C































## Unit Details

1A.B

| Row Labels | Avg Area |
|------------|----------|
| STUDIO     | 401      |
| 1BHK       | 647      |
| 2 BHK      | 1,101    |

| Number of Units           |             |
|---------------------------|-------------|
| Type                      | No of units |
| STUDIO                    | 111         |
| PRESIDENTIAL STUDIO       | 10          |
| 1BHK                      | 123         |
| PRESIDENTIAL SUITE        | 6           |
| 2 BHK + OFFICE            | 72          |
| 2 BHK + POOL              | 12          |
| 2BHK +Terrace+Pool        | 4           |
| 4BHK DUPLEX +TERRACE+POOL | 1           |
| Retail                    | 11          |
| Grand Total               | 350