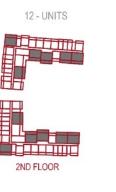

## Unit Details

1A.B

| Row Labels | Avg Area |
|------------|----------|
| STUDIO     | 401      |
| 1BHK       | 647      |
| 2 BHK      | 1,101    |

| Number of Units           |             |
|---------------------------|-------------|
| Type                      | No of units |
| STUDIO                    | 111         |
| PRESIDENTIAL STUDIO       | 10          |
| 1BHK                      | 123         |
| PRESIDENTIAL SUITE        | 6           |
| 2 BHK + OFFICE            | 72          |
| 2 BHK + POOL              | 12          |
| 2BHK +Terrace+Pool        | 4           |
| 4BHK DUPLEX +TERRACE+POOL | 1           |
| Retail                    | 11          |
| Grand Total               | 350         |