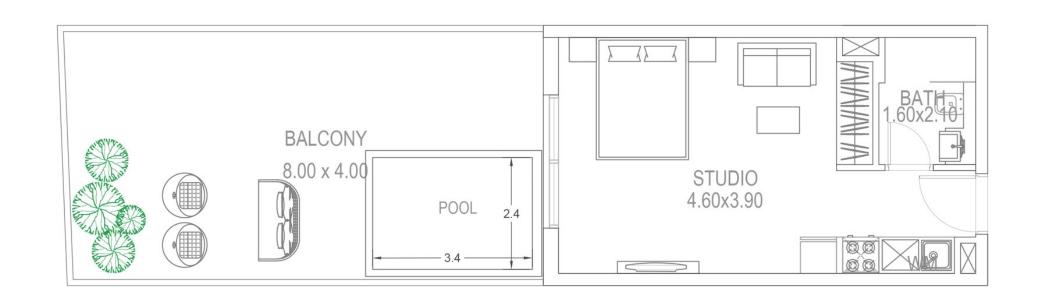

Purpose Hall** 

**Gymnasium Area** 

Health Club/Sauna

**Kids Day Care** 

**Business Centre** 

**Private Sports Training** 

Grand Drop Off Area with Indoor Landscaping

Jogging Track with Rubber Flooring

**Rooftop Lounge** 

Open Air Yoga &
Gymnasium Platform

**Mini Golf** 

Anti-current Swimming Pool

**Water Bodies** 

**Shallow Pool** 

**Kids Pool** 

**Toddler Splash Pad** 

**Aquatic Gymnasium** 

**Waiting Lounge** 

Wi-Fi Enabled waiting Area

Shaded Kids Play Area with Soft Flooring

Male / Female Prayer Room

Open Air Cinema

Family Sitting Area

**BBQ Area** 



## Petalz Danus

Bringing Lifestyle Changes





Kids Day Care



Jogging Track



Outdoor Cinema



Water Lounge





Yoga Centre









## **Studio**Type A















#### **Presidential Studio**

Type B





#### **Presidential Studio**

Type C





#### 1 Bedroom

#### Type A















#### **Presidential Suite**

#### Type B





#### 2 Bedroom

Type A



#### 2 Bedroom

Type B



#### 2 Bedroom

Type C































## Unit Details

1A.B

| Row Labels | Avg Area |
|------------|----------|
| STUDIO     | 401      |
| 1BHK       | 647      |
| 2 BHK      | 1,101    |

| Number of Units           |             |
|---------------------------|-------------|
| Type                      | No of units |
| STUDIO                    | 111         |
| PRESIDENTIAL STUDIO       | 10          |
| 1BHK                      | 123         |
| PRESIDENTIAL SUITE        | 6           |
| 2 BHK + OFFICE            | 72          |
| 2 BHK + POOL              | 12          |
| 2BHK +T