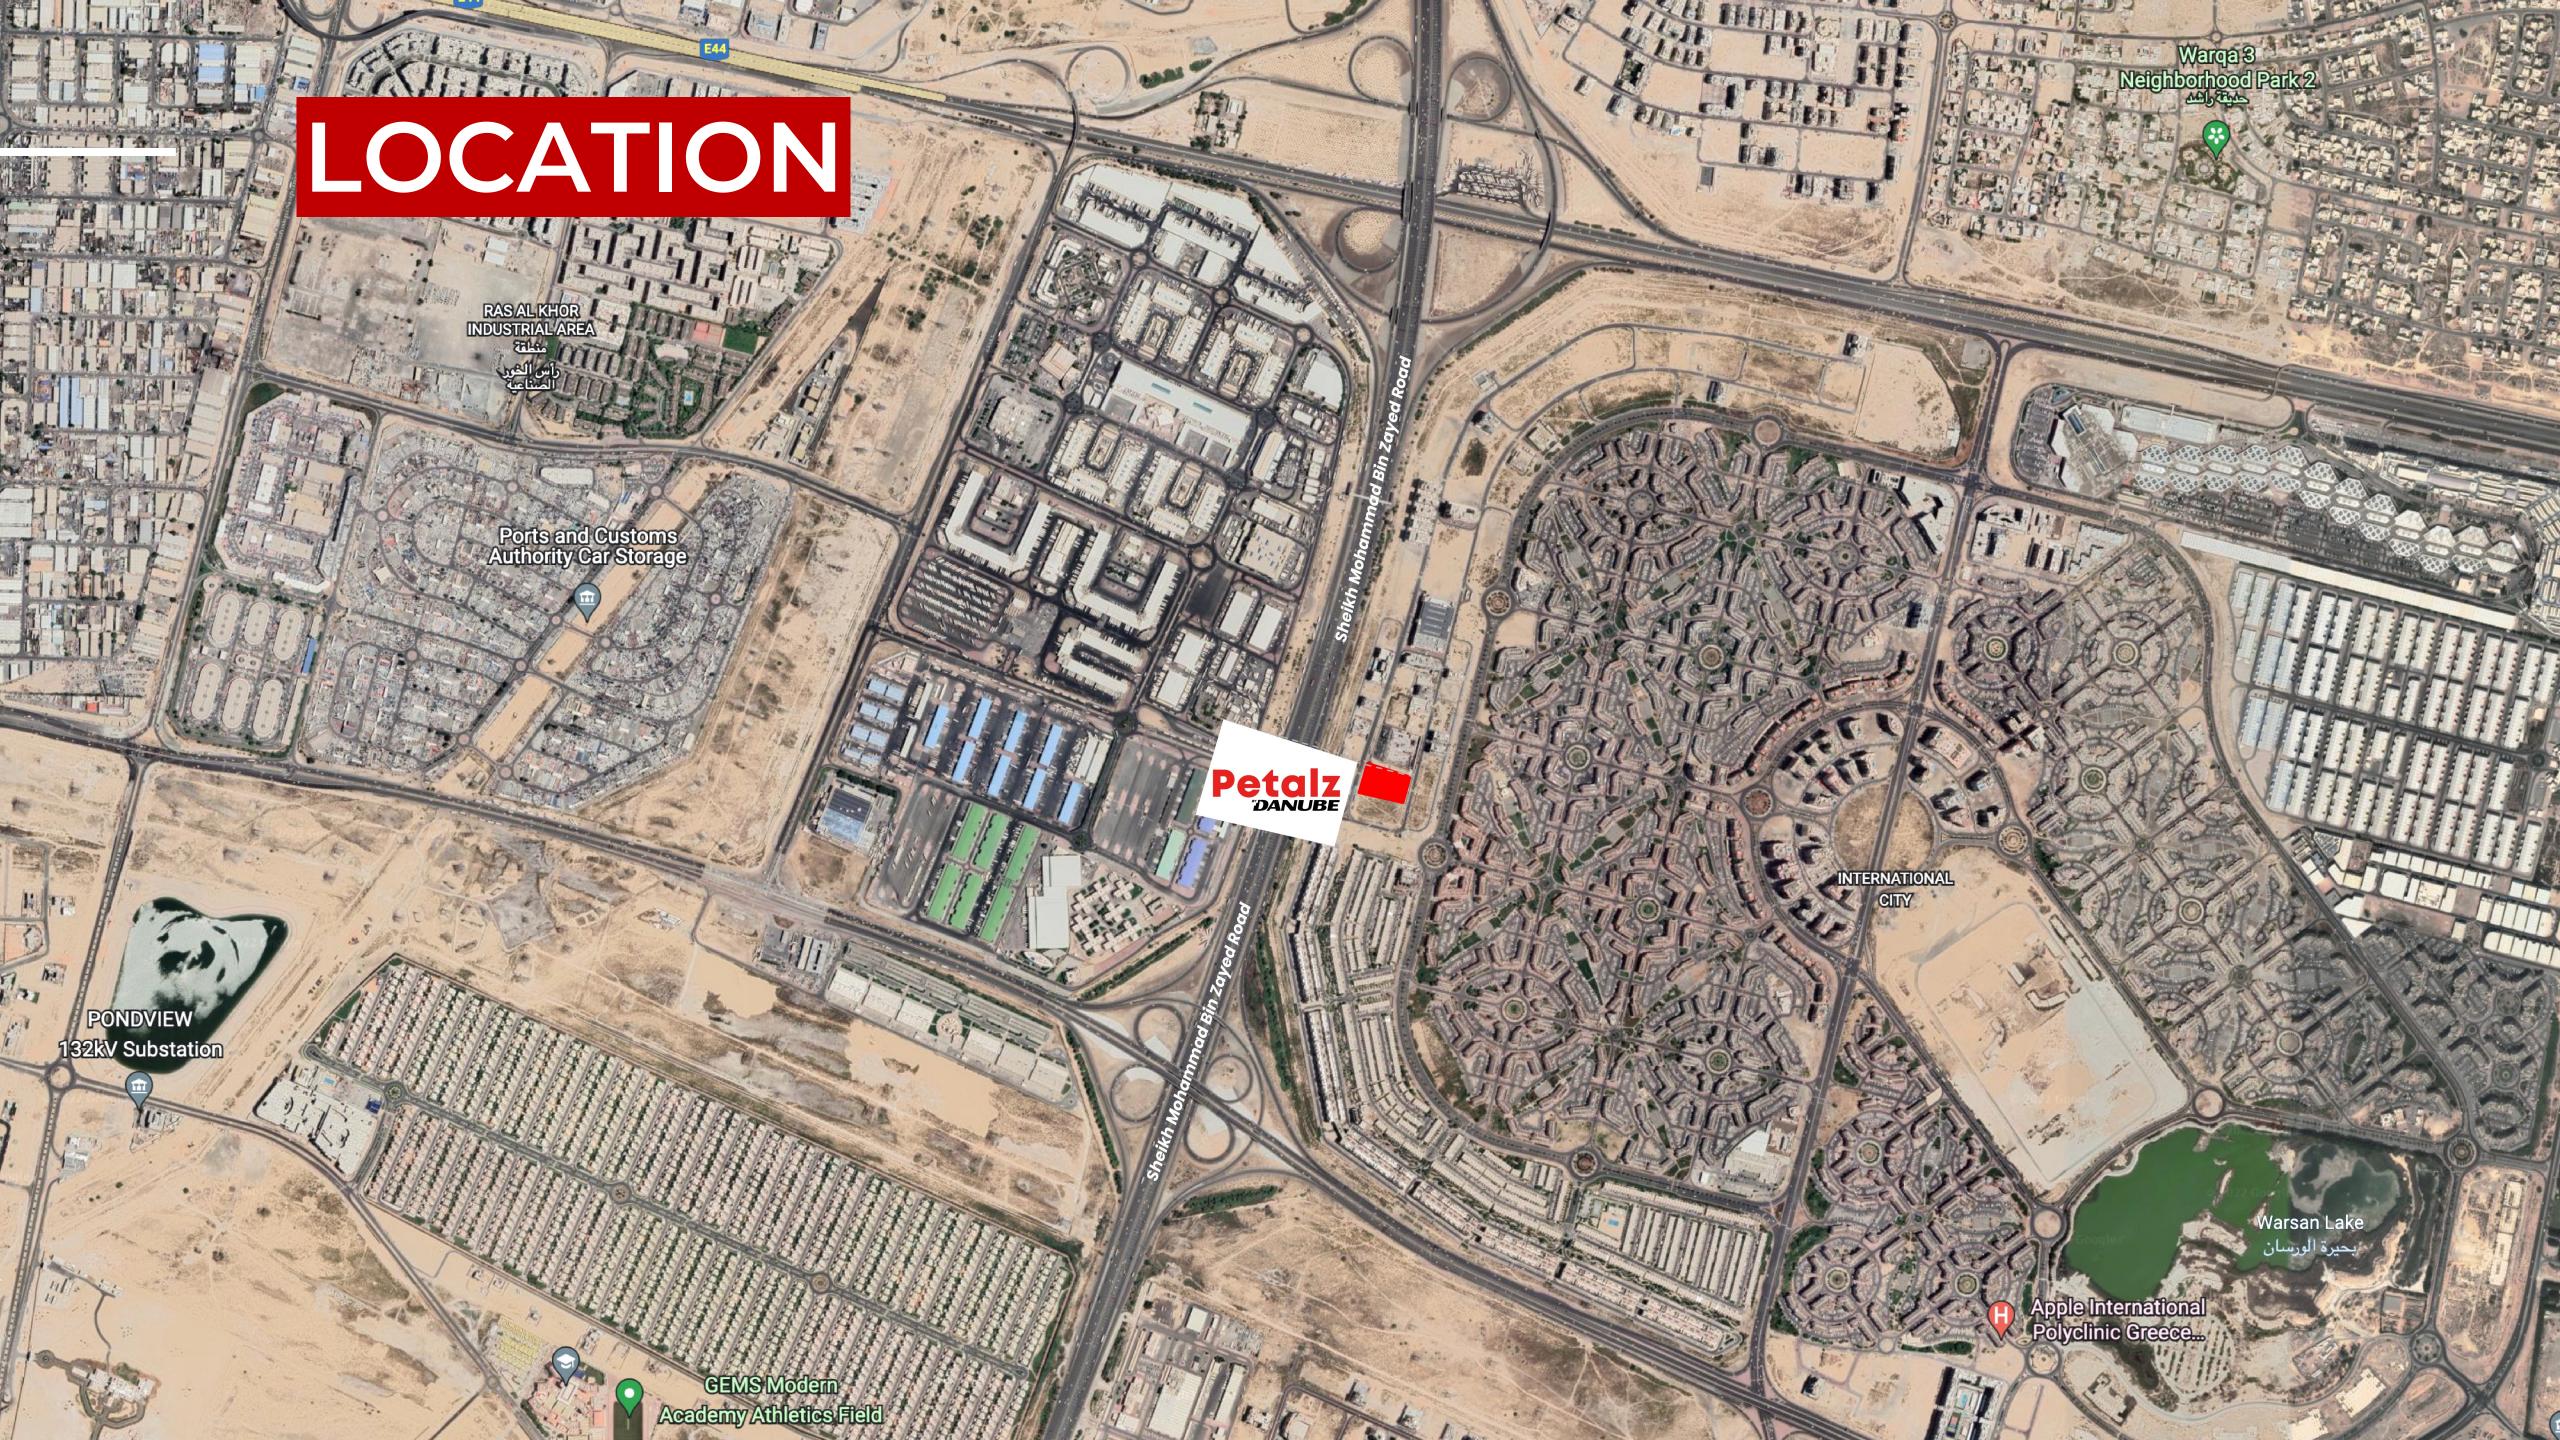

## About The Project

Prime Location on Sheikh Mohammad Bin Zayed Road

Residential Project

Modern Style

2 Basement + G + 6 Floors

Eco Friendly

Lavish Finishing

Smart Building Technology

ADJACENT
To Mohamed Bin Zayed Road

5 MINUTES
To Academic City

7 MINUTES
To Dragon Mart

10 MINUTES
To Dubai Safari

10 MINUTES

To Dubai Silicon Oasis

11 MINUTES

To Mirdif City Centre