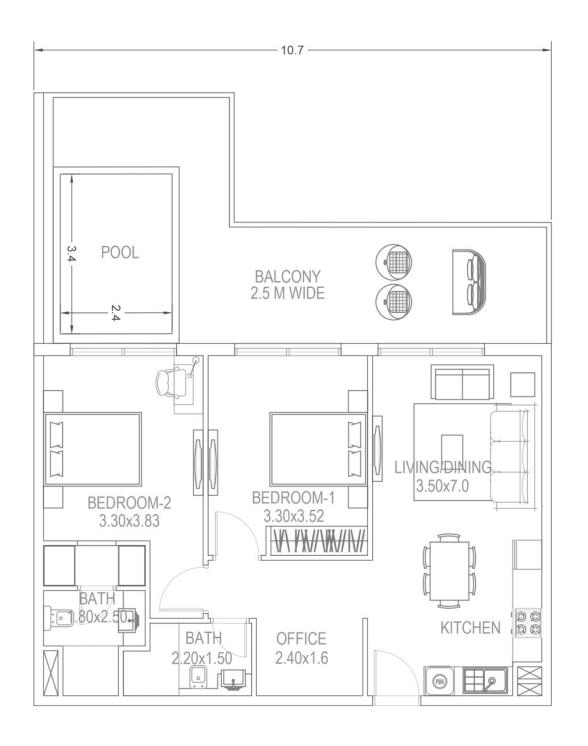

ck with Rubber Flooring

**Rooftop Lounge** 

Open Air Yoga &
Gymnasium Platform

**Mini Golf** 

Anti-current Swimming Pool

**Water Bodies** 

**Shallow Pool** 

**Kids Pool** 

**Toddler Splash Pad** 

**Aquatic Gymnasium** 

**Waiting Lounge** 

Wi-Fi Enabled waiting Area

Shaded Kids Play Area with Soft Flooring

Male / Female Prayer Room

Open Air Cinema

Family Sitting Area

**BBQ Area** 



## Petalz Danus

Bringing Lifestyle Changes





Kids Day Care



Jogging Track



Outdoor Cinema



Water Lounge





Yoga Centre









## **Studio**Type A















#### **Presidential Studio**

Type B





#### **Presidential Studio**

Type C





#### 1 Bedroom

#### Type A















#### **Presidential Suite**

#### Type B





#### 2 Bedroom

Type A



#### 2 Bedroom

Type B



#### 2 Bedroom

Type C































## Unit Details

1A.B

| Row Labels | Avg Area |
|------------|----------|
| STUDIO     | 401      |
| 1BHK       | 647      |
| 2 BHK      | 1,101    |

| Number of Units           |             |
|---------------------------|-------------|
| Type                      | No of units |
| STUDIO                    | 111         |
| PRESIDENTIAL STUDIO       | 10          |
| 1BHK                      | 123         |
| PRESIDENTIAL SUITE        | 6           |
| 2 BHK + OFFICE            | 72          |
| 2 BHK + POOL              | 12          |
| 2BHK +Terrace+Pool        | 4           |
| 4BHK DUPLEX +TERRACE+POOL | 1           |
| Retail                    | 11          |
| Grand Total               | 350         |

#### UNIT PRICES