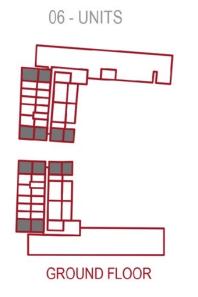

d Drop Off Area with Indoor Landscaping

Jogging Track with Rubber Flooring

**Rooftop Lounge** 

Open Air Yoga &
Gymnasium Platform

**Mini Golf** 

Anti-current Swimming Pool

**Water Bodies** 

**Shallow Pool** 

**Kids Pool** 

**Toddler Splash Pad** 

**Aquatic Gymnasium** 

**Waiting Lounge** 

Wi-Fi Enabled waiting Area

Shaded Kids Play Area with Soft Flooring

Male / Female Prayer Room

Open Air Cinema

Family Sitting Area

**BBQ Area** 



## Petalz Danus

Bringing Lifestyle Changes





Kids Day Care



Jogging Track



Outdoor Cinema



Water Lounge





Yoga Centre









## **Studio**Type A















#### **Presidential Studio**

Type B





#### **Presidential Studio**

Type C





#### 1 Bedroom

#### Type A















#### **Presidential Suite**

#### Type B





#### 2 Bedroom

Type A



#### 2 Bedroom

Type B



#### 2 Bedroom

Type C































## Unit Details

1A.B

| Row Labels | Avg Area |
|------------|----------|
| STUDIO     | 401      |
| 1BHK       | 647      |
| 2 BHK      | 1,101    |

| Number of Units           |             |
|---------------------------|-------------|
| Type                      | No of units |
| STUDIO                    | 111         |
| PRESIDENTIAL STUDIO       | 10          |
| 1BHK                      | 123         |
| PRESIDENTIAL SUITE        | 6           |
| 2 BHK + OFFICE            | 72          |
| 2 BHK + POOL              | 12          |
| 2BHK +Terrace+Pool        | 4           |
| 4BHK DUPLEX +TERRACE+POOL | 1           |
| Retail                    | 11          |
| Grand To