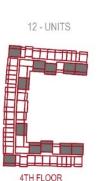

## Unit Details

1A.B

| Row Labels | Avg Area |
|------------|----------|
| STUDIO     | 401      |
| 1BHK       | 647      |
| 2 BHK      | 1,101    |

| Number of Units           |             |
|---------------------------|-------------|
| Type                      | No of units |
| STUDIO                    | 111         |
| PRESIDENTIAL STUDIO       | 10          |
| 1BHK                      | 123         |
| PRESIDENTIAL SUITE        | 6           |
| 2 BHK + OFFICE            | 72          |
| 2 BHK + POOL              | 12          |
| 2BHK +Terrace+Pool        | 4           |
| 4BHK DUPLEX +TERRACE+POOL | 1           |
| Retail                    | 11          |
| Grand Total               | 350         |