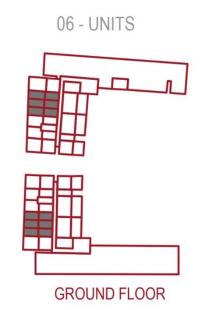

## Unit Details

1A.B

| Row Labels | Avg Area |
|------------|----------|
| STUDIO     | 401      |
| 1BHK       | 647      |
| 2 BHK      | 1,101    |

| Number of Units           |             |
|---------------------------|-------------|
| Type                      | No of units |
| STUDIO                    | 111         |
| PRESIDENTIAL STUDIO       | 10          |
| 1BHK                      | 123         |
| PRESIDENTIAL SUITE        | 6           |
| 2 BHK + OFFICE            | 72          |
| 2 BHK + POOL              | 12          |
| 2BHK +Terrace+Pool        | 4           |
| 4BHK DUPLEX +TERRACE+POOL | 1           |
| Retail                    | 11          |
| Grand Total               | 350         |