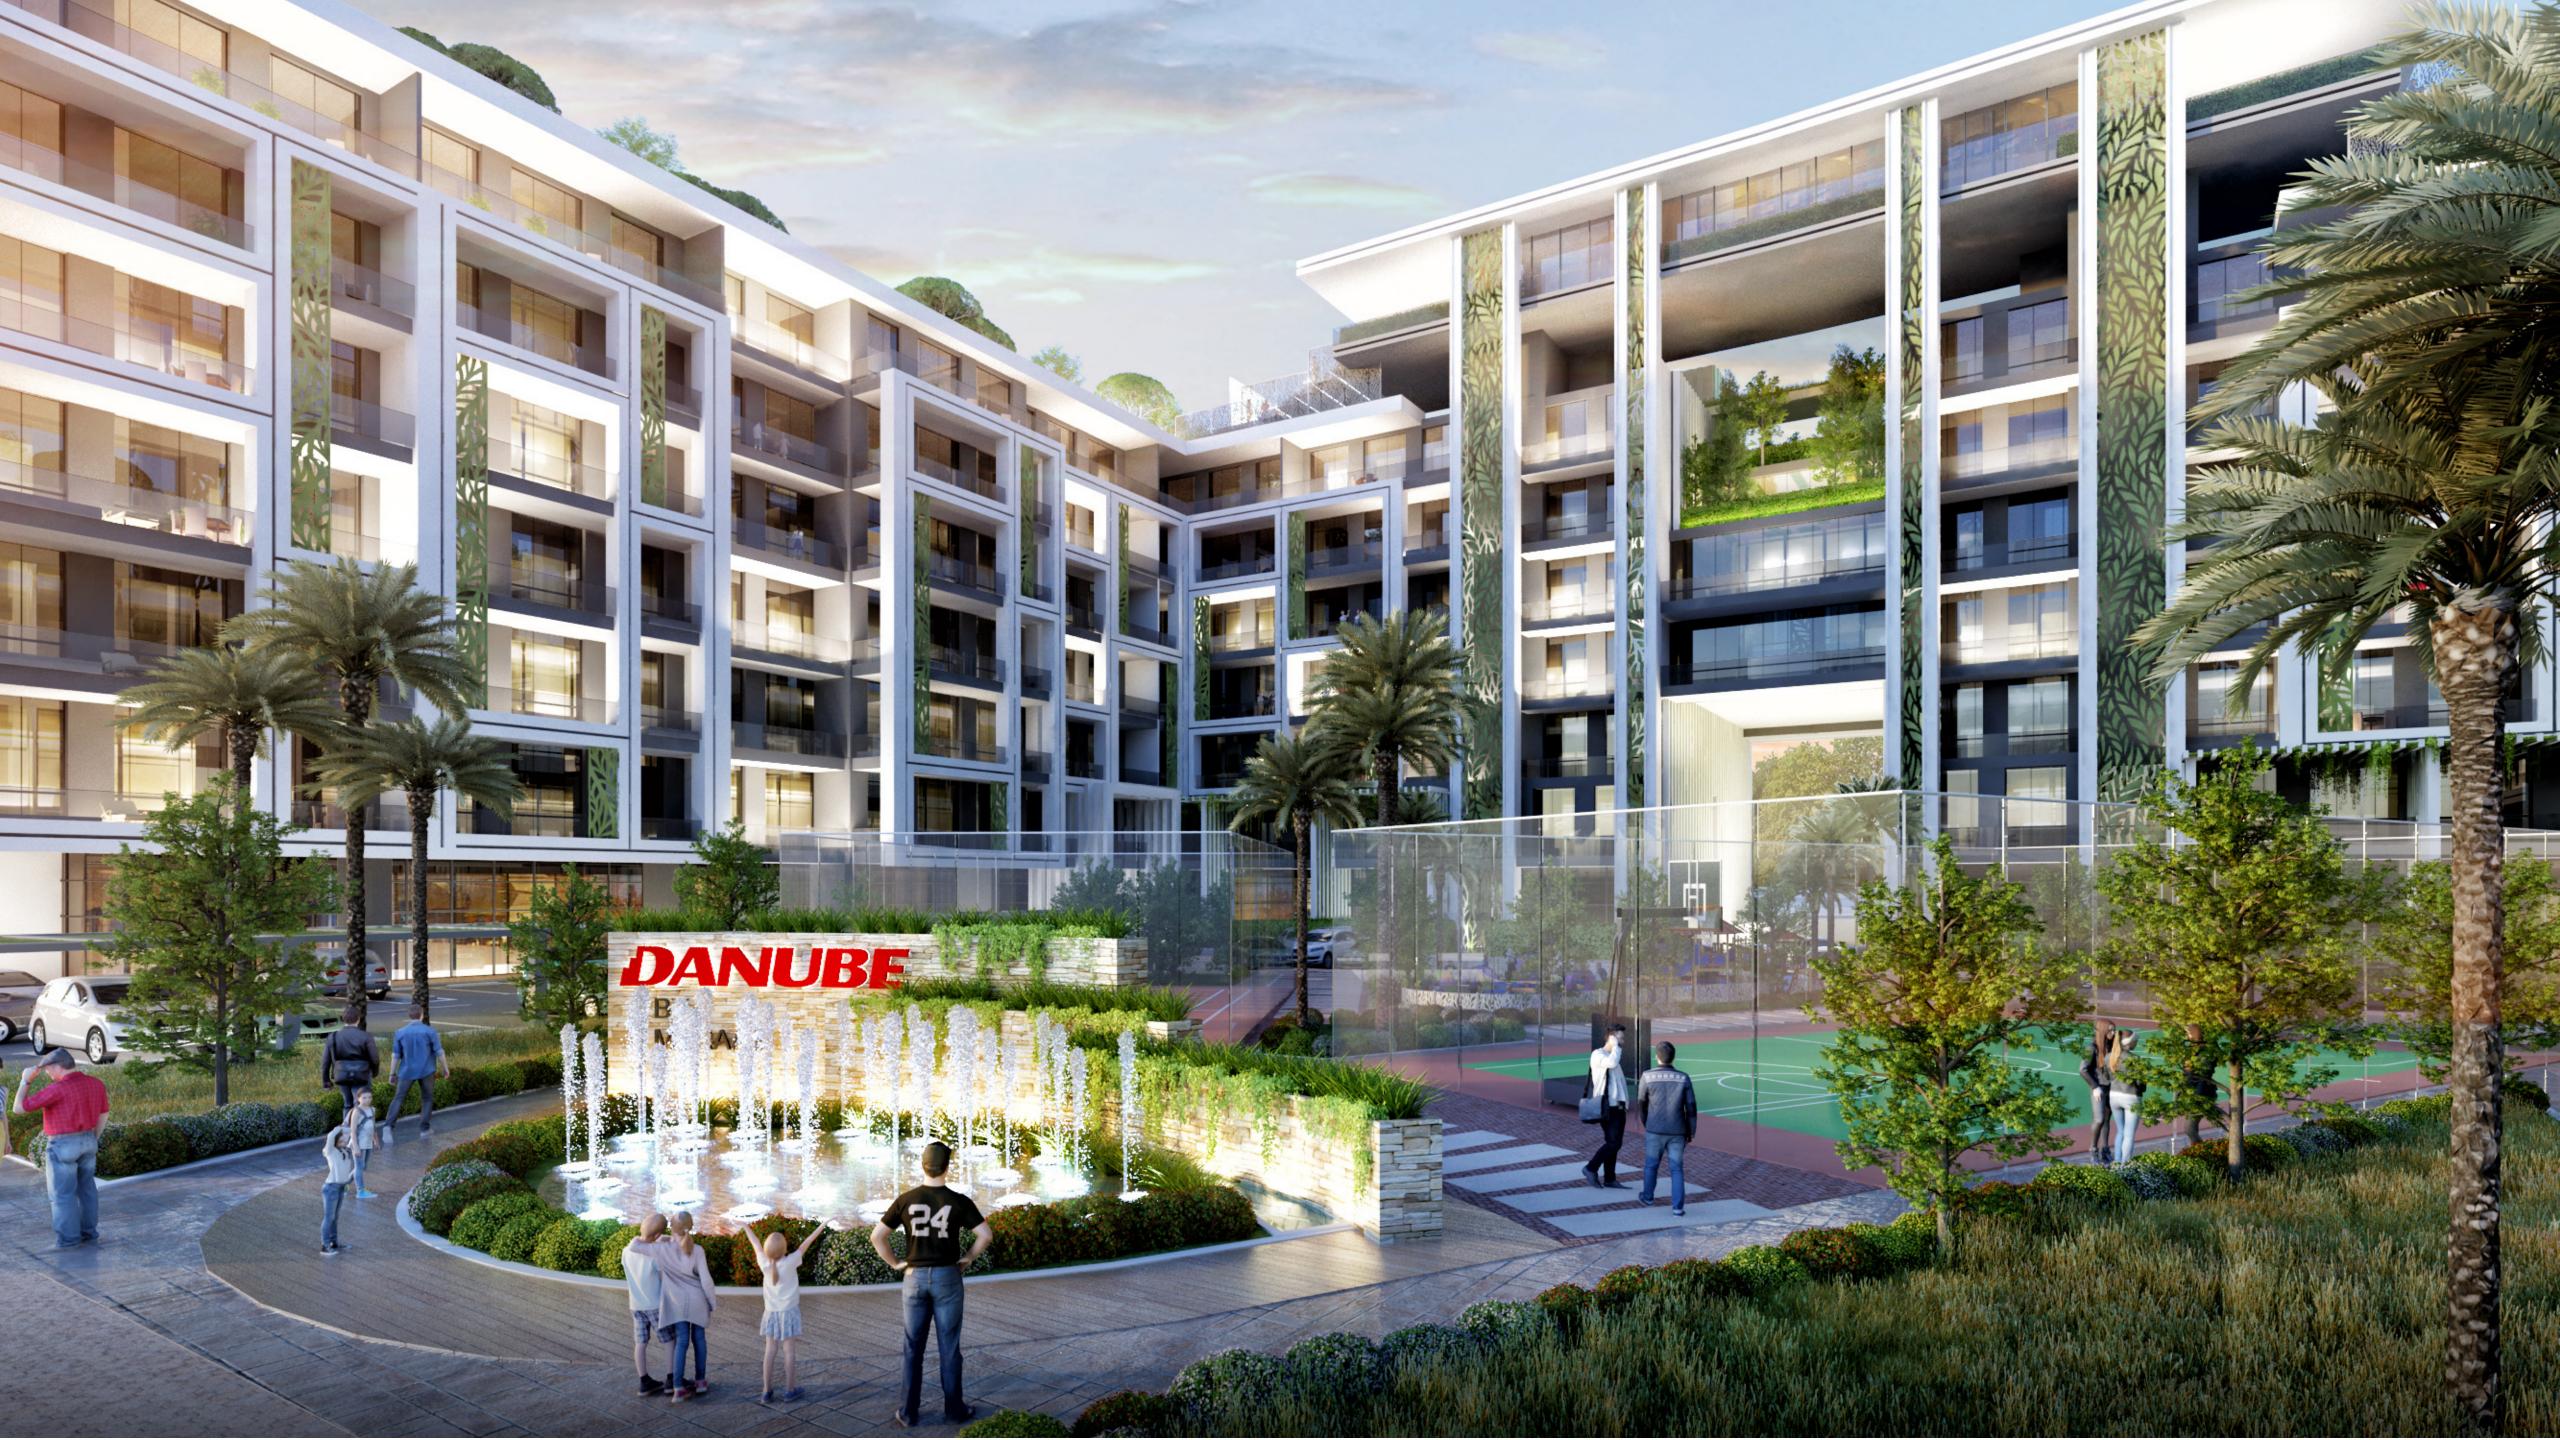

## About The Project

Prime Location on Sheikh Mohammad Bin Zayed Road

Residential Project

Modern Style

2 Basement + G + 6 Floors

Eco Friendly

Lavish Finishing

Smart Building Technology

# Unique Selling Proposition

MON

You want to live in a promising megalopolis with all the Premium amenities and be in a gated and family community.

PETALZ by DANUBE is what you are looking for!

It is a living community enabling occupants to escape from the city to a lavish green environment with an upscale and high-end design, a luxury life along with high levels of peace and calm.

ADJACENT
To Mohamed Bin Zayed Road

5 MINUTES
To Academic City

7 MINUTES
To Dragon Mart

10 MINUTES
To Dubai Safari

10 MINUTES

To Dubai Silicon Oasis

11 MINUTES

To Mirdif City Centre