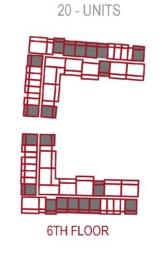

## Unit Details

1A.B

| Row Labels | Avg Area |
|------------|----------|
| STUDIO     | 401      |
| 1BHK       | 647      |
| 2 BHK      | 1,101    |

| Number of Units           |             |
|---------------------------|-------------|
| Type                      | No of units |
| STUDIO                    | 111         |
| PRESIDENTIAL STUDIO       | 10          |
| 1BHK                      | 123         |
| PRESIDENTIAL SUITE        | 6           |
| 2 BHK + OFFICE            | 72          |
| 2 BHK + POOL              | 12          |
| 2BHK +Terrace+Pool        | 4           |
| 4BHK DUPLEX +TERRACE+POOL | 1           |
| Retail                    | 11          |
| Grand Total               | 350         |