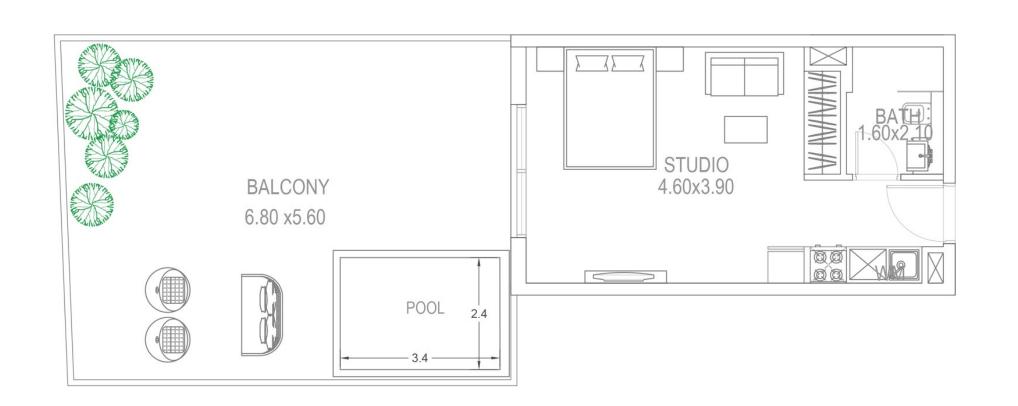

th Club/Sauna

**Kids Day Care** 

**Business Centre** 

**Private Sports Training** 

Grand Drop Off Area with Indoor Landscaping

Jogging Track with Rubber Flooring

**Rooftop Lounge** 

Open Air Yoga &
Gymnasium Platform

**Mini Golf** 

Anti-current Swimming Pool

**Water Bodies** 

**Shallow Pool** 

**Kids Pool** 

**Toddler Splash Pad** 

**Aquatic Gymnasium** 

**Waiting Lounge** 

Wi-Fi Enabled waiting Area

Shaded Kids Play Area with Soft Flooring

Male / Female Prayer Room

Open Air Cinema

Family Sitting Area

**BBQ Area** 



## Petalz Danus

Bringing Lifestyle Changes





Kids Day Care



Jogging Track



Outdoor Cinema



Water Lounge





Yoga Centre









## **Studio**Type A















#### **Presidential Studio**

Type B





#### **Presidential Studio**

Type C





#### 1 Bedroom

#### Type A















#### **Presidential Suite**

#### Type B





#### 2 Bedroom

Type A



#### 2 Bedroom

Type B



#### 2 Bedroom

Type C































## Unit Details

1A.B

| Row Labels | Avg Area |
|------------|----------|
| STUDIO     | 401      |
| 1BHK       | 647      |
| 2 BHK      | 1,101    |

| Number of Units           |             |
|---------------------------|-------------|
| Type                      | No of units |
| STUDIO                    | 111         |
| PRESIDENTIAL STUDIO       | 10          |
| 1BHK                      | 123         |
| PRESIDENTIAL SUITE        | 6           |
| 2 BHK + OFFICE            | 72          |
| 2 BHK + POOL              | 12          |
| 2BHK +Terrace+Pool        | 4           |
| 4BHK