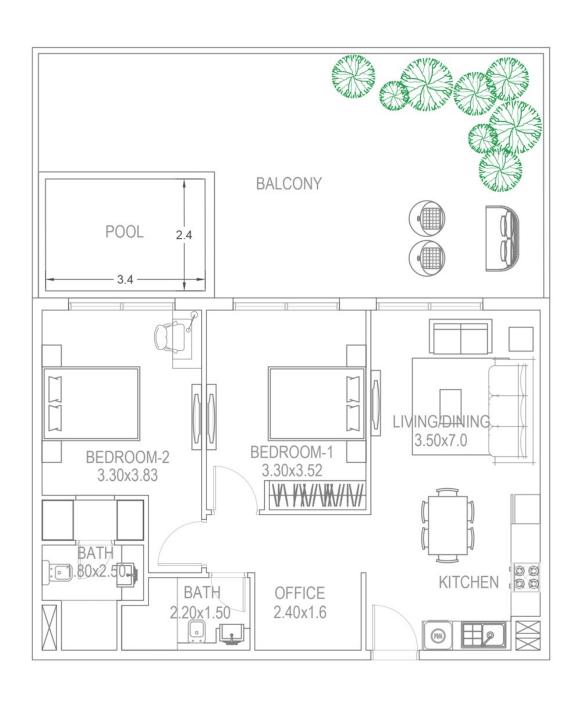

*Rooftop Lounge** 

Open Air Yoga &
Gymnasium Platform

**Mini Golf** 

Anti-current Swimming Pool

**Water Bodies** 

**Shallow Pool** 

**Kids Pool** 

**Toddler Splash Pad** 

**Aquatic Gymnasium** 

**Waiting Lounge** 

Wi-Fi Enabled waiting Area

Shaded Kids Play Area with Soft Flooring

Male / Female Prayer Room

Open Air Cinema

Family Sitting Area

**BBQ Area** 



## Petalz Danus

Bringing Lifestyle Changes





Kids Day Care



Jogging Track



Outdoor Cinema



Water Lounge





Yoga Centre









## **Studio**Type A















#### **Presidential Studio**

Type B





#### **Presidential Studio**

Type C





#### 1 Bedroom

#### Type A















#### **Presidential Suite**

#### Type B





#### 2 Bedroom

Type A



#### 2 Bedroom

Type B



#### 2 Bedroom

Type C































## Unit Details

1A.B

| Row Labels | Avg Area |
|------------|----------|
| STUDIO     | 401      |
| 1BHK       | 647      |
| 2 BHK      | 1,101    |

| Number of Units           |             |
|---------------------------|-------------|
| Type                      | No of units |
| STUDIO                    | 111         |
| PRESIDENTIAL STUDIO       | 10          |
| 1BHK                      | 123         |
| PRESIDENTIAL SUITE        | 6           |
| 2 BHK + OFFICE            | 72          |
| 2 BHK + POOL              | 12          |
| 2BHK +Terrace+Pool        | 4           |
| 4BHK DUPLEX +TERRACE+POOL | 1           |
| Retail                    | 11          |
| Grand Total               | 350         |

#### UNIT PRICES

STUDIO Starting from AED