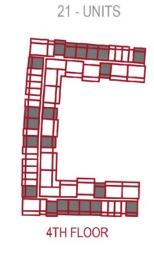

## Unit Details

1A.B

| Row Labels | Avg Area |
|------------|----------|
| STUDIO     | 401      |
| 1BHK       | 647      |
| 2 BHK      | 1,101    |

| Number of Units           |             |
|---------------------------|-------------|
| Type                      | No of units |
| STUDIO                    | 111         |
| PRESIDENTIAL STUDIO       | 10          |
| 1BHK                      | 123         |
| PRESIDENTIAL SUITE        | 6           |
| 2 BHK + OFFICE            | 72          |
| 2 BHK + POOL              | 12          |
| 2BHK +Terrace+Pool        | 4           |
| 4BHK DUPLEX +TERRACE+POOL | 1           |
| Retail                    | 11          |
| Grand Total               | 350         |