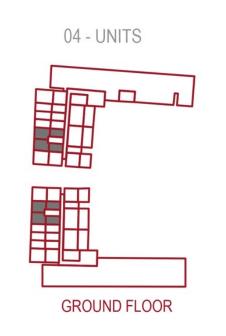

## Unit Details

1A.B

| Row Labels | Avg Area |
|------------|----------|
| STUDIO     | 401      |
| 1BHK       | 647      |
| 2 BHK      | 1,101    |

| Number of Units           |             |
|---------------------------|-------------|
| Type                      | No of units |
| STUDIO                    | 111         |
| PRESIDENTIAL STUDIO       | 10          |
| 1BHK                      | 123         |
| PRESIDENTIAL SUITE        | 6           |
| 2 BHK + OFFICE            | 72          |
| 2 BHK + POOL              | 12          |
| 2BHK +Terrace+Pool        | 4           |
| 4BHK DUPLEX +TERRACE+POOL | 1           |
| Retail                    | 11          |
| Grand Total               | 350         |