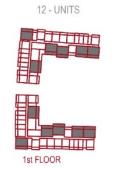

## Unit Details

1A.B

| Row Labels | Avg Area |
|------------|----------|
| STUDIO     | 401      |
| 1BHK       | 647      |
| 2 BHK      | 1,101    |

| Number of Units           |             |
|---------------------------|-------------|
| Type                      | No of units |
| STUDIO                    | 111         |
| PRESIDENTIAL STUDIO       | 10          |
| 1BHK                      | 123         |
| PRESIDENTIAL SUITE        | 6           |
| 2 BHK + OFFICE            | 72          |
| 2 BHK + POOL              | 12          |
| 2BHK +Terrace+Pool        | 4           |
| 4BHK DUPLEX +TERRACE+POOL | 1           |
| Retail                    | 11          |
| Grand Total               | 350         |