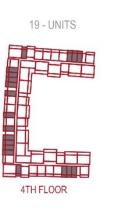

## Unit Details

1A.B

| Row Labels | Avg Area |
|------------|----------|
| STUDIO     | 401      |
| 1BHK       | 647      |
| 2 BHK      | 1,101    |

| Number of Units           |             |
|---------------------------|-------------|
| Type                      | No of units |
| STUDIO                    | 111         |
| PRESIDENTIAL STUDIO       | 10          |
| 1BHK                      | 123         |
| PRESIDENTIAL SUITE        | 6           |
| 2 BHK + OFFICE            | 72          |
| 2 BHK + POOL              | 12          |
| 2BHK +Terrace+Pool        | 4           |
| 4BHK DUPLEX +TERRACE+POOL | 1           |
| Retail                    | 11          |
| Grand Total               | 350         |