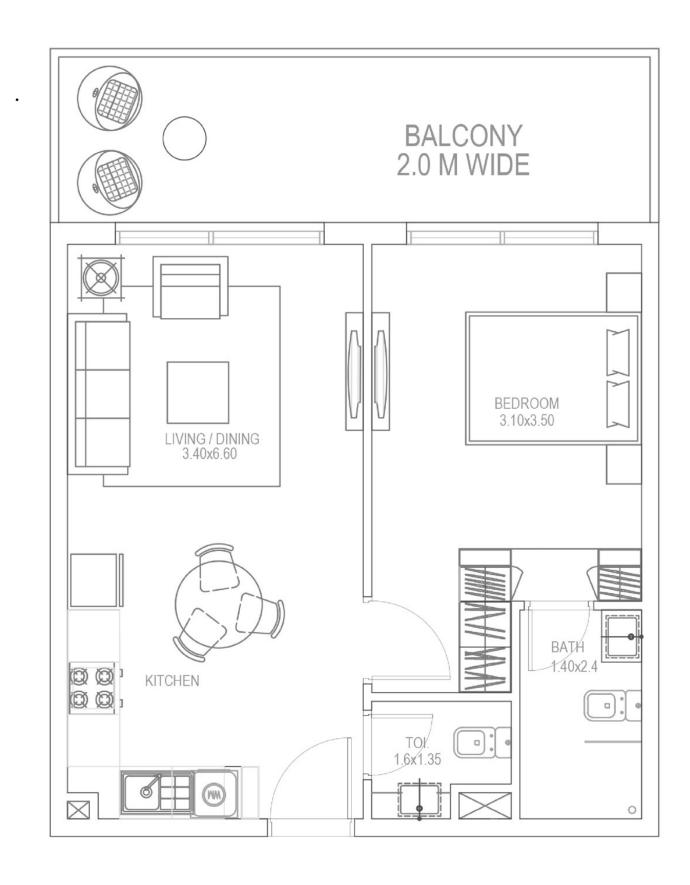

**Business Centre** 

**Private Sports Training** 

Grand Drop Off Area with Indoor Landscaping

Jogging Track with Rubber Flooring

**Rooftop Lounge** 

Open Air Yoga &
Gymnasium Platform

**Mini Golf** 

Anti-current Swimming Pool

**Water Bodies** 

**Shallow Pool** 

**Kids Pool** 

**Toddler Splash Pad** 

**Aquatic Gymnasium** 

**Waiting Lounge** 

Wi-Fi Enabled waiting Area

Shaded Kids Play Area with Soft Flooring

Male / Female Prayer Room

Open Air Cinema

Family Sitting Area

**BBQ Area** 



## Petalz Danus

Bringing Lifestyle Changes





Kids Day Care



Jogging Track



Outdoor Cinema



Water Lounge





Yoga Centre









## **Studio**Type A















#### **Presidential Studio**

Type B





#### **Presidential Studio**

Type C





#### 1 Bedroom

#### Type A















#### **Presidential Suite**

#### Type B





#### 2 Bedroom

Type A



#### 2 Bedroom

Type B



#### 2 Bedroom

Type C































## Unit Details

1A.B

| Row Labels | Avg Area |
|------------|----------|
| STUDIO     | 401      |
| 1BHK       | 647      |
| 2 BHK      | 1,101    |

| Number of Units           |             |
|---------------------------|-------------|
| Type                      | No of units |
| STUDIO                    | 111         |
| PRESIDENTIAL STUDIO       | 10          |
| 1BHK                      | 123         |
| PRESIDENTIAL SUITE        | 6           |
| 2 BHK + OFFICE            | 72          |
| 2 BHK + POOL              | 12          |
| 2BHK +Terrace+Pool        | 4           |
| 4BHK DUPLEX +TERRACE+POOL | 1