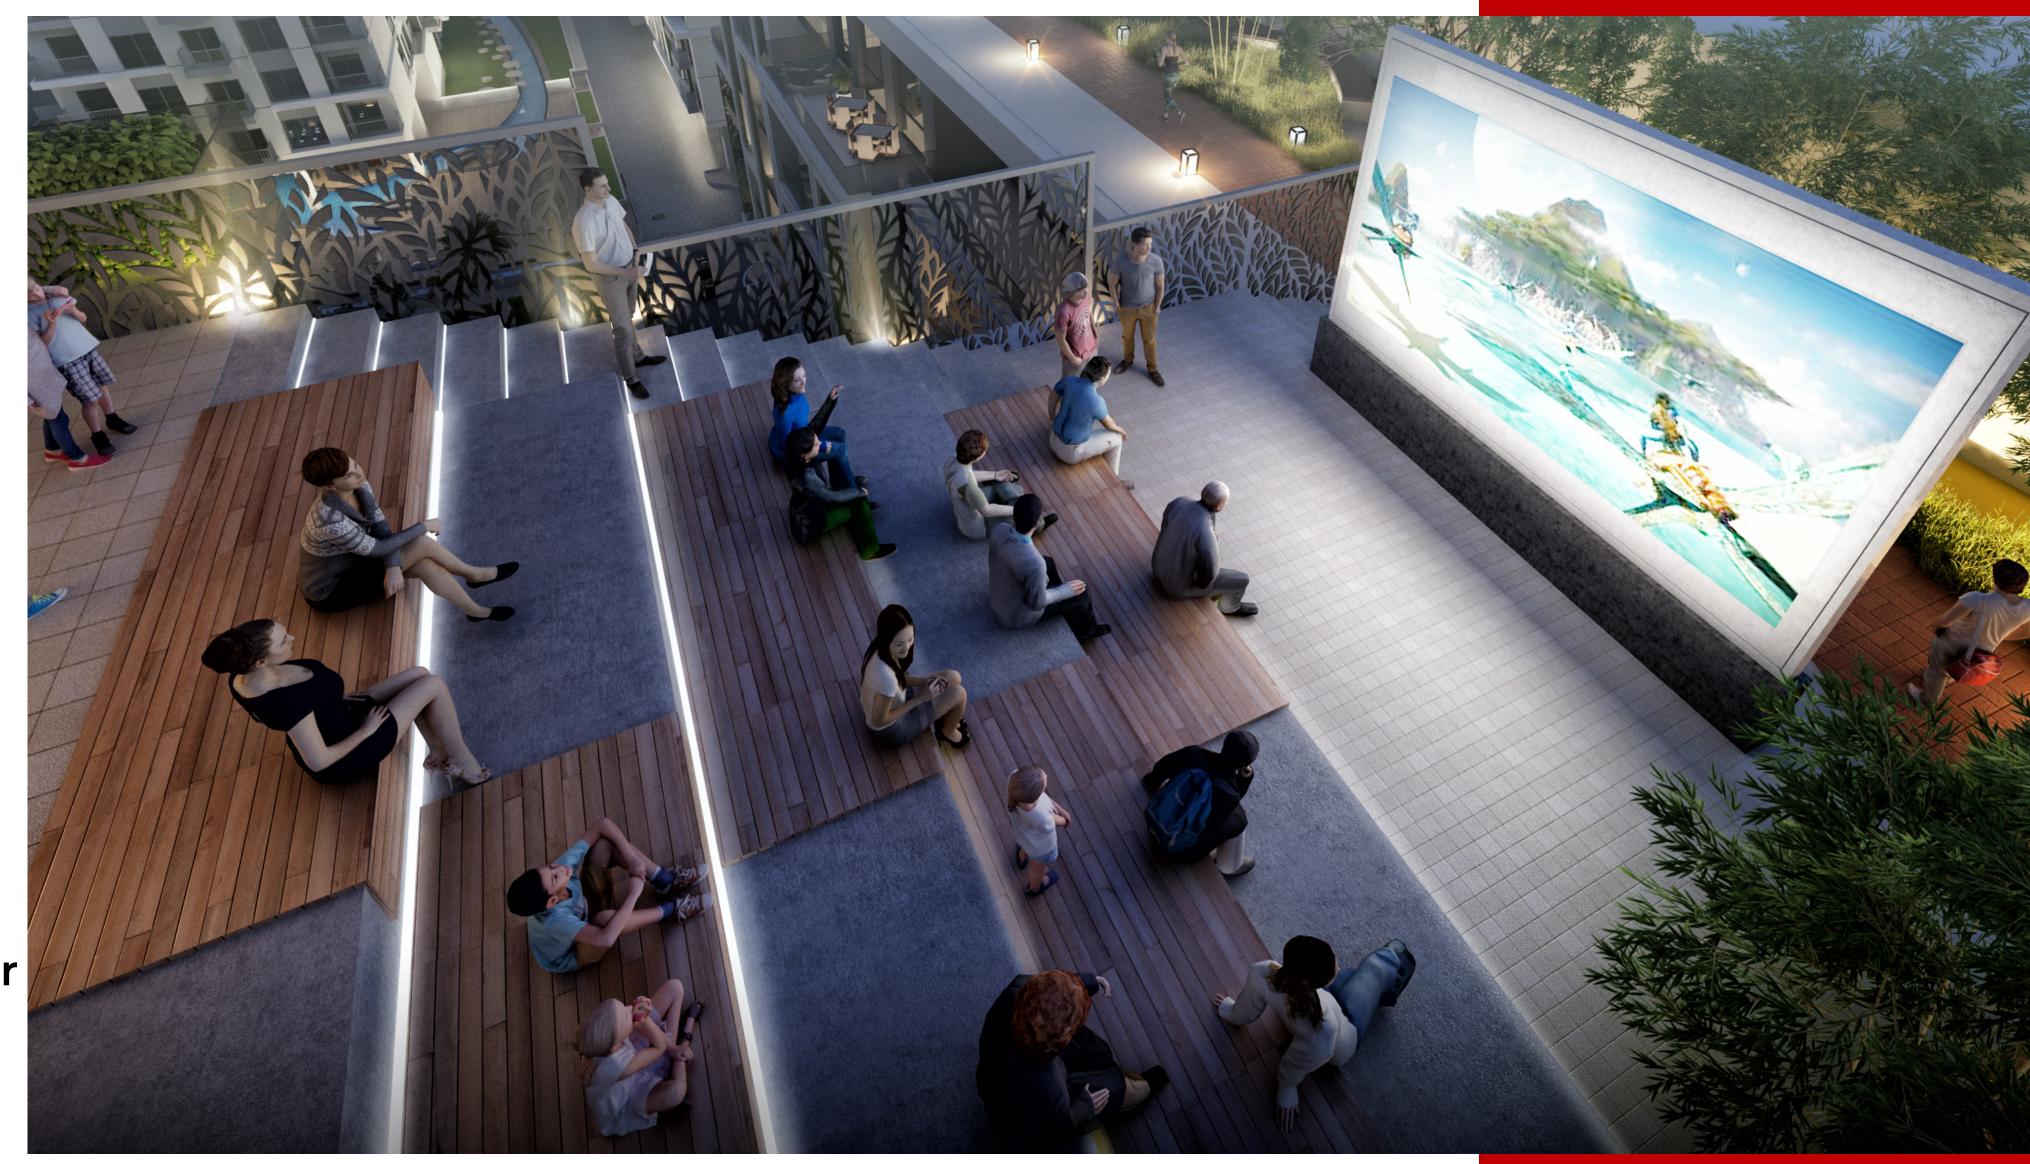

Shaded Kids Play Area with Soft Flooring

Male / Female Prayer Room

Open Air Cinema

Family Sitting Area

**BBQ Area** 